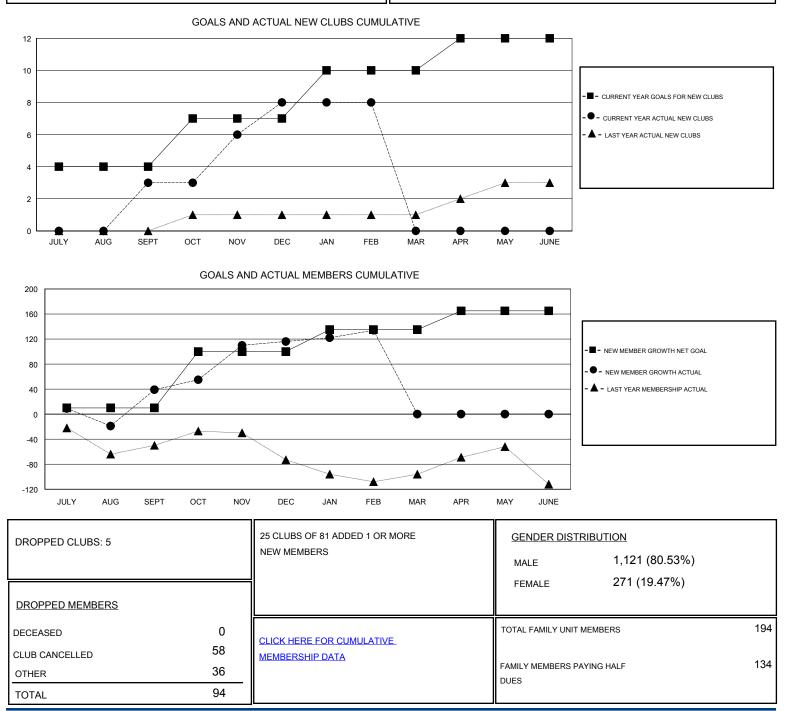

## LOCATION REP OF BANGLADESH

GMT CA

| Clubs<br>RESULTS FOR 2016-2017 |   |   |   | Members<br>RESULTS FOR 2016-2017 |    |     |    |
|--------------------------------|---|---|---|----------------------------------|----|-----|----|
|                                |   |   |   |                                  |    |     |    |
| JULY/AUG/SEPT                  | 4 | 3 | 2 | JULY/AUG/SEPT                    | 10 | 75  | 36 |
| OCT/NOV/DEC                    | 3 | 5 | 3 | OCT/NOV/DEC                      | 90 | 126 | 49 |
| JAN/FEB/MAR                    | 3 | 0 | 0 | JAN/FEB/MAR                      | 35 | 27  | 9  |
| APR/MAY/JUNE                   | 2 | 0 | 0 | APR/MAY/JUNE                     | 30 | 0   | 0  |